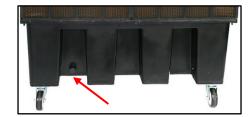

#### **Water Distributor Elbow Fitting Replacement Maintenance Guide**

1. Disconnect the Evaporative Cooler from the power source and drain the water tank [item 15] by opening the drain valve [item 18].

Remove cooling pad fastening sheet [item 27] then remove dust proof sheet [item 26] and cooling pad [item 25] by removing the Phillips head screws.

3. Trace the water supply hose to the water distributor at the top rear of the cabinet and remove the damaged elbow from the water distributor.