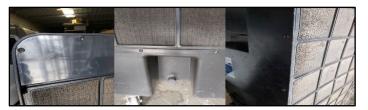

Remove cooling pad fastening sheet [item 27] then remove dust proof sheet [item 26] and cooling pad [item 25] by removing the Phillips head screws.

3. Trace the water supply hose to the water distributor at the top rear of the cabinet and remove the damaged elbow from the water distributor.

4. Remove the broken barb end of the elbow from the water supply hose.

5. Fit the water supply hose to the new elbow.

- 6. Reassemble cooling pad, dust proof sheet and cooling pad fastening sheet.
- 7. Fill water tank to recommended level and test unit for operation.