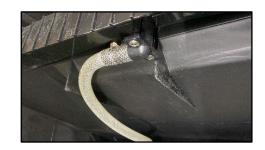

Remove cooling pad fastening sheet [item 27] then remove dust proof sheet [item 26] and cooling pad [item 25] by removing the Phillips head screws.

3. Trace the water supply hose to the water distributor at the top rear of the cabinet and remove the damaged elbow from the water distributor.