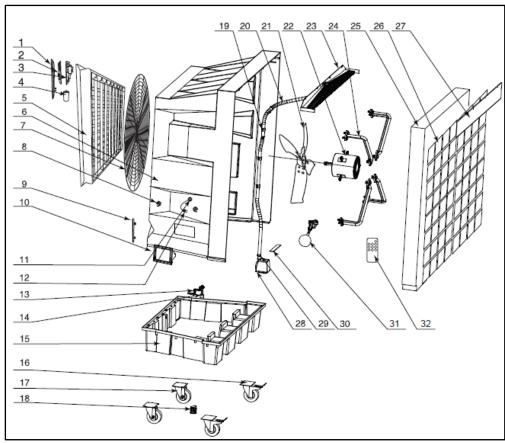

### **Parts Diagram**

#### **Parts List**

| Part # | Description                | QTY | Part # | Description              | QTY |
|--------|----------------------------|-----|--------|--------------------------|-----|
| 1      | Control Panel & Label      | 1   | 17     | Front Wheel              | 2   |
| 2      | Display Board              | 1   | 18     | Drain Valve              | 1   |
| 3      | PC Board                   | 1   | 19     | Pipe Clamp               | 3   |
| 4      | Capacitor                  | 1   | 20     | Water Pipe               | 1   |
| 5      | Automatic Diffuser         | 1   | 21     | Fan                      | 1   |
| 6      | Cooling Casting            | 1   | 22     | Fan Motor                | 1   |
| 7      | Front Mesh                 | 1   | 23     | Water Distributor        | 1   |
| 8      | Cable Reel                 | 2   | 24     | Fan Bracket              | 4   |
| 9      | Water Level Displayer      | 1   | 25     | Cooling Pad              | 1   |
| 10     | Water Inlet Hole           | 1   | 26     | Dust-Proof Net           | 1   |
| 11     | Wire Ring                  | 3   | 27     | Cooling Pad Fasten Sheet | 1   |
| 12     | Electric Wire              | 1   | 28     | Water Pump               | 1   |
| 13     | Water Level Sensor Fixture | 1   | 29     | Stainless Clip           | 2   |
| 14     | Water Level Sensor         | 1   | 30     | Water Pump Platen        | 1   |
| 15     | Water Tank                 | 1   | 31     | Float                    | 1   |
| 16     | Back Wheel                 | 2   | 32     | Remote Control           | 1   |