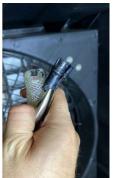

4. Remove the broken barb end of the elbow from the water supply hose.

5. Fit the water supply hose to the new elbow.

- 6. Reassemble cooling pad, dust proof sheet and cooling pad fastening sheet.
- 7. Fill water tank to recommended level and test unit for operation.

The Evaporative Cooler should now be ready for operation. If the Evaporative Cooler continues to show the symptoms as described above, please refer to a Qualified Service Technician or contact TQB Brands via <a href="mailto:sales@tqbbrands.com.au">sales@tqbbrands.com.au</a> or 03 9357 8440.