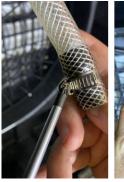

4. Remove the broken barb end of the elbow from the water supply hose.

5. Fit the water supply hose to the new elbow.

- 6. Reassemble cooling pad, dust proof sheet and cooling pad fastening sheet.
- 7. Fill water tank to recommended level and test unit for operation.