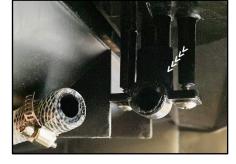

Remove cooling pad fastening sheet [item 27] then remove dust proof sheet [item 26] and cooling pad [item 25] by removing the Phillips head screws.

3. Trace the water supply hose to the water distributor at the top rear of the cabinet and remove the damaged elbow from the water distributor.

4. Remove the broken barb end of the elbow from the water supply hose.

5. Fit the water supply hose to the new elbow.

- 6. Reassemble cooling pad, dust proof sheet and cooling pad fastening sheet.
- 7. Fill water tank to recommended level and test unit for operation.