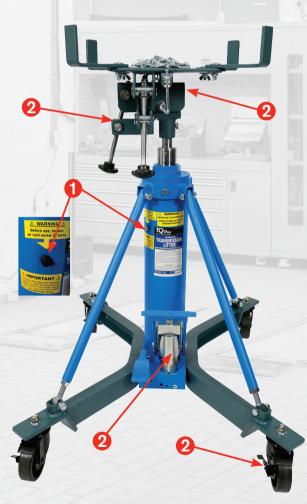

## 8 Top Tips

to extend the life of your TQB BRANDS
Transmission Lifter

- 1 Open the breather valve prior to use.
- Regularly lubricate the tilt adjust rods, pivot points and castors.

- 3 Always store in the fully lowered position.
- 4 Never use trans lifter to support loads.