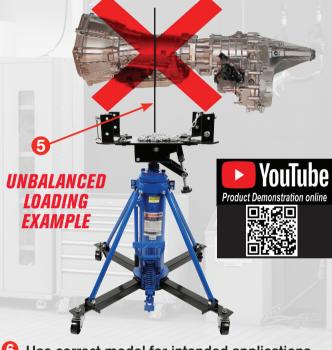

Balance and secure load on the platform.

6 Use correct model for intended applications.

| TQB Brands recommendation for application |                               |                               |                               |                               |                               |                     |                       |     |
|-------------------------------------------|-------------------------------|-------------------------------|-------------------------------|-------------------------------|-------------------------------|---------------------|-----------------------|-----|
|                                           | GVM<br>LESS<br>THAN<br>2000kg | GVM<br>LESS<br>THAN<br>2300kg | GVM<br>LESS<br>THAN<br>2500kg | GVM<br>LESS<br>THAN<br>3200kg | GVM<br>LESS<br>THAN<br>3500kg | 2<br>Wheel<br>Drive | All<br>Wheel<br>Drive | 4x4 |
| 2049T                                     | ٧                             |                               |                               |                               |                               | ٧                   |                       |     |
| 2002T                                     | ٧                             | ٧                             |                               |                               |                               | ٧                   | ٧                     |     |
| 2052                                      | ٧                             | ٧                             | ٧                             |                               |                               | ٧                   | ٧                     |     |
| PROTL500/A                                | ٧                             | ٧                             | ٧                             |                               |                               | ٧                   | ٧                     |     |
| 2053T                                     | ٧                             | ٧                             | ٧                             | ٧                             |                               | ٧                   | ٧                     | ٧   |
| PROTL1000                                 | ٧                             | ٧                             | ٧                             | ٧                             | ٧                             | ٧                   | ٧                     | ٧   |