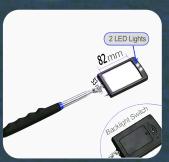

Magnetic pick up tool capable of lifting up to 2.25kg in weight. Telescopic shaft extends from 6-1/2" to 33" Simply twist magnetic end to activate LED. TQWT1661

84x52mm rectangular telescopic inspection mirror chrome finish telescopic shaft, with non slip cushion grip handle Extends from 285 to 876mm. Ideal for the inspection of inaccessible areas. TQWT1660