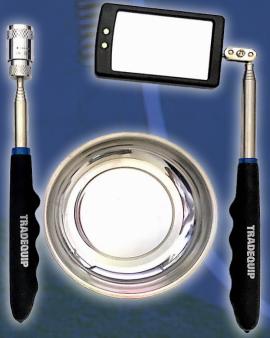

## INSPECTION TOOL SET

WITH PARTS TRAY PICKUP TOOL AND MIRROR WITH LED LIGHT

This TradeQuip "Made for the Trade" 3 piece Inspection Tool Set consists of;

148mm Magnetic Parts Trays are handy to help make sure that you never have any leftover parts. It attaches to any ferrous metal surface, and will even work upside down with a magnetic base with non marking cover, ideal for storing nuts, bolts etc. TQWT1650

Magnetic pick up tool capable of lifting up to 2.25kg in weight. Telescopic shaft extends from 6-1/2" to 33" Simply twist magnetic end to activate LED. TQWT1661

84x52mm rectangular telescopic inspection mirror chrome finish telescopic shaft, with non slip cushion grip handle Extends from 285 to 876mm. Ideal for the inspection of inaccessible areas. TQWT1660