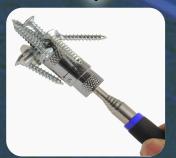

Magnetic pick up tool capable of lifting up to 2.25kg in weight. Telescopic shaft extends from 6-1/2" to 33" Simply twist magnetic end to activate LED. TQWT1661

84x52mm rectangular telescopic inspection mirror chrome finish telescopic shaft, with non slip cushion grip handle Extends from 285 to 876mm. Ideal for the inspection of inaccessible areas. TQWT1660