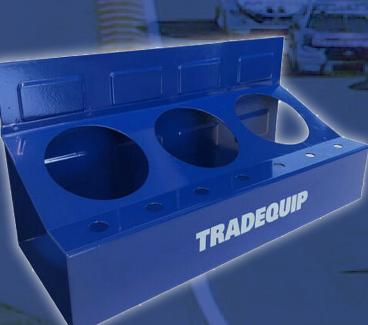

## MAGNETIC TOOL TRAY

SPRAY CAN AND SCREWDRIVER HOLDER

The TradeQuip Magnetic Parts Trays are handy to help make sure that you never have any small tools or parts floating around the workshop. Mount this TradeQuip "Made for the Trade" metal tray to the side of your metal tool box to store the things you use all the time. The rubber covered, extra strong magnets protect against paint damage. The spray can tray holds 3 common aerosol cans, plus has holes to store 7 screwdrivers.

## FEATURES

- Durable powder coated construction
- Extra strong magnetic base
- Fits perfectly on any vehicle hoist arm to store wheel nuts or other car parts or tools
- Conveniently fits on the side of any roller cabinet or tool chest
- Holds 3 aerosol cans 70mm diameter & 7 screwdrivers
- 8 powerful cushioned magnets resist surface scatching

## SPECIFICATIONS

- · Length: 300mm
- Width: 130mm
- Depth: 130mm
- Max. Can Diameter: 70mm
- Magnets: 8
- Nett Weight: 1.3kg

www.tqbbrands.com.au