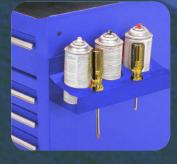

## MAGNETIC TOOL TRAY

SPRAY CAN AND SCREWDRIVER HOLDER

The TradeQuip Magnetic Parts Trays are handy to help make sure that you never have any small tools or parts floating around the workshop. Mount this TradeQuip "Made for the Trade" metal tray to the side of your metal tool box to store the things you use all the time. The rubber covered, extra strong magnets protect against paint damage. The spray can tray holds 3 common aerosol cans, plus has holes to store 7 screwdrivers.

## FEATURES

- Durable powder coated construction
- Extra strong magnetic base
- Fits perfectly on any vehicle hoist arm to store wheel nuts or other car parts or tools
- Conveniently fits on the side of any roller cabinet or tool chest
- Holds 3 aerosol cans 70mm diameter & 7 screwdrivers
- 8 powerful cushioned magnets resist surface scatching