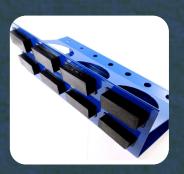

## FEATURES

- Durable powder coated construction
- Extra strong magnetic base
- Fits perfectly on any vehicle hoist arm to store wheel nuts or other car parts or tools
- Conveniently fits on the side of any roller cabinet or tool chest
- Holds 3 aerosol cans 70mm diameter & 7 screwdrivers
- 8 powerful cushioned magnets resist surface scatching

## SPECIFICATIONS

- · Length: 300mm
- Width: 130mm
- Depth: 130mm
- Max. Can Diameter: 70mm
- Magnets: 8
- Nett Weight: 1.3kg

www.tqbbrands.com.au