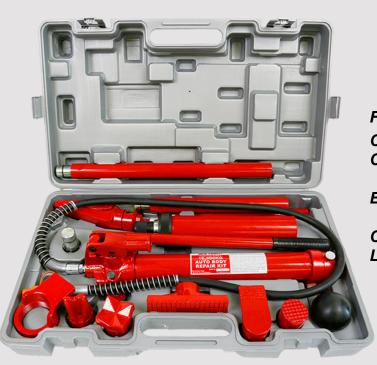

# Porta Power Kit

10,000kg Safe Working Capacity

The Economy Red Label 10,000kg Hydraulic Auto Body Repair Kit is designed to be used for pushing, spreading, and pressing of vehicle body panels as well as various component parts and assemblies. The variety of attachments include a rubber head, flat base, wedge spreader, spreader toes and various extension tubes with a snap lock design for quick and easy assembly.

#### Features

Can be used in horizontal and vertical position
Constructed of high-grade steel and built to
exacting standards for quality and durability
Easily adapts to hoses, rams, pumps, spreaders,
and accessories using common 1/4" fittings
Contained in sturdy Plastic Carry Case
Limited 1year warranty

### **Specifications**

Safe Working Capacity: 10,000kg

Kit Contents: 14 Pieces containing Pump, Hose

and Fittings

Ram Length retracted: 150mm
Ram Length fully extended: 367mm

Weight: 26kg

www.tqbbrands.com.au