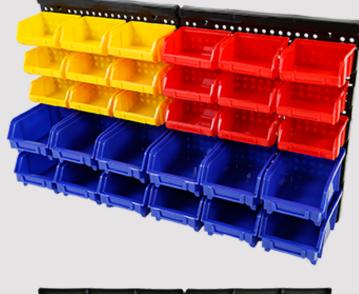

## 36kg Safe Working Capacity

Keep your workspace organized with this Brand New wall mount Red Label 30-Bin handy wall-mount parts bin rack. Rugged polypropylene bins can be removed while you work, then store securely in the pegboard rack. The red & yellow bins have a 1kg load capacity, whilst the larger blue bins can hold up to 1.5kg each. This wall rack of storage bins can be use to store small tools, nuts, bolts, parts, hobby gear and more! Just lift out the bins you need, take them to your work area, fill them up and put them back in place when you're done.

## Product Code: RL30BR

Features

9 red bins, 9 yellow bins and 12 blue bins for easy identification Stackable bins made of moulded polypropylene Ideal for garages and workshops Easy to assemble Convenient access to removable bins

## Specifications

Working Load Capacity: 36kg 18 Small Parts: Bins: 88x96x50mm (1kg Load Capacity) 12 Large Parts Bins: 158x105x75mm (1.5kg Load Capacity) Polypropylene Wall Rack: 643(L) x 380(H) x 20(D)mm Carton: 660(L) x 410(W) x 120(H)mm Weight: 3kg