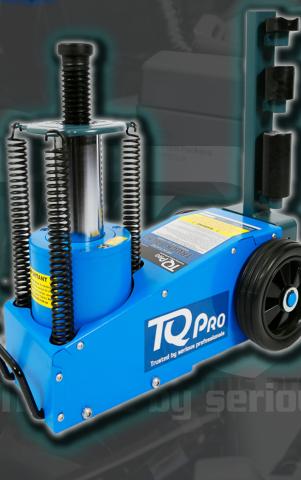

# AIR ACTUATED TRUICK JACK

This Air Actuated Truck Jack is designed for heavy duty commercial use and features a long reach "T" handle and large rubber wheels for smooth manoeuvring around the workshop. As always with TQ Pro "Latest Technologies", safety is just as important as highest standard quality, so all TQ Pro "Latest Technologies" Truck Jacks have a built-in safety valve to prevent overloading and keep the operator safe. Additional safety feature includes a Self-Return lowering and lifting switch to ensure complete control during operation. This jack is ideal for medium ground-clearance vehicles and is a very versatile heavy-lifter suitable for most work-shops.

## Seals made in America

Double Seal Function using XTP Technology Telescopic air actuation lift (air-hydraulic pump) Long T-handle easily positions jack under vehicle Self-Returning Lowering and Lifting Switch Internal and External Cylinders hard chromed High manoeuvrability & deep reach under vehicles 3 extension adaptors / saddle plates Large rubber wheels

### Specifications

Safe Working Capacity: 20,000kg Minimum Height: 215mm Maximum Height: 541mm Hydraulic Lift: 141mm Adjustable Screw: 85mm Adaptors: 20, 50, 100mm Handle Length: 1335mm Operating Air Pressure: 145-175psi Chassis: 520(L) x 215(H) x 258(W)mm Nett Weight: 40kg Carton: 580x290x260mm Gross Weight: 42kg