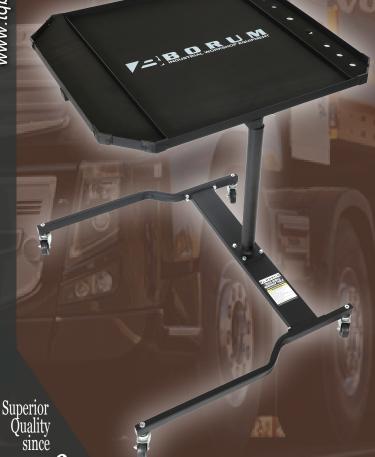

# Truck Mobile Workshop Table

# Safe Working Capacity 34kg

The Heavy Duty steel construction makes this BORUM "Industrial Quality" Truck Mobile Workshop Table durable enough for moving tools and car parts to and from the vehicle. The extra wide and deep legs make using them with larger trucks a breeze. Easily handles loads up to 34kg. Solid castors ensure you can manoeuvre this mobile workshop table around the workshop floor. The height adjustment gives you plenty of options for your commercial vehicle needs. This very versatile mobile work top makes any installation or service work flow more efficiently for auto repairers and installation workshops.

### Features

- Strong tubular steel construction
- Handy tool storage holders
- Protective Bumper for top tray
- Smooth rolling castors
- Height adjustable to most commercial vehicles
- Sturdy main support post

## **Specifications**

- Safe Working Capacity: 34kg
- Adjustable Working Height: 960-1500mm
- Castor Wheel Diameter: 75mm
- Table Top Dimensions: 797L x 695W
- Main Tray Dimensions: 556L x 695W
- · Distance between front castors: 955mm
- Depth at full width: 485mm