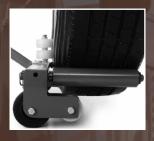

## Wheel Dolly Single

250kg Rated Capacity

This BORUM WHEEL DOLLY is a sturdy & handy transport aid for various types of wheels (trucks, vans, utes and cars). This versatile and easy to operate piece of equipment features adjustable arms. Equipped with two wheels and an ergonomic handle, the units manoeuvrability is not hampered by the size of the wheel.

## Features

- Adjustable arms
- Equipped with rollers for easy positioning
- Stop rollers on the rear side
- Ergonomic handle with rounded & soft safety grip

INDUSTRIAL QUALITY