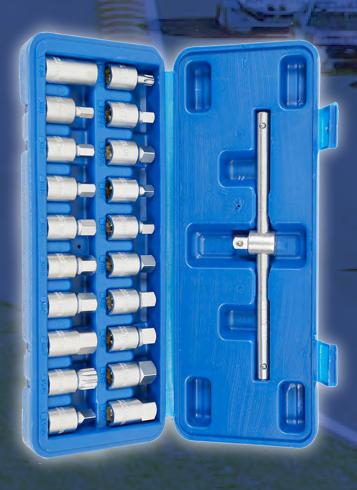

## OIL DRAIN PLUG KEY SET

This versatile TradeQuip Oil Drain Plug Key set is suitable for sump plugs on engine gearbox and back axles. Supplied in a blow mould carry case, the TradeQuip 'Made for the trade' kit includes common sizes used in most application.

## **SPECIFICATIONS**

- Hex key socket bits 8mm, 9mm, 10mm, 12mm, 13mm, 14mm and 17mm
- Square socket bits 5/16", 3/8", 7mm, 8mm, 10mm, 11mm, 12mm, 13mm and 14mm.
- Torx socket bits T45
- Triangular socket bits 10mm
- Spline (tamper) socket bits M16
- Square drive socket. 10mm
- 1 x 3/8" drive sliding T-handle

## **INTENDED USE**

For the removal and installation of drain plug keys using the provided t-handle.

www.tqbbrands.com.au