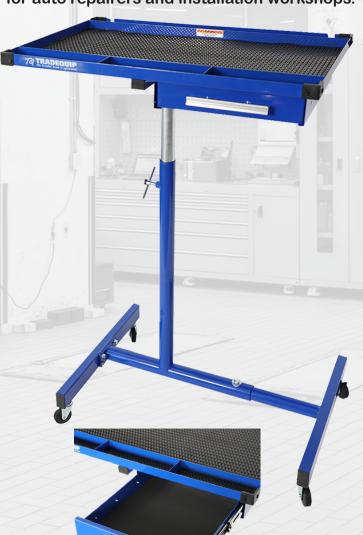

## **MOBILE WORKSHOP TABLE WITH DRAWER**

## 80kg LOAD CAPACITY

Featuring a convenient drawer, the Heavy Duty steel construction makes this TradeQuip "Made for the Trade" Mobile Workshop Table durable enough for moving tools and car parts to and from the vehicle. Easily handles loads up to 80kg. Ball bearing castors ensure you can manoeuvre this mobile workshop table around the workshop. Including 3 compartments and 6 mounting holes, the height adjustment gives you plenty of options for lowered cars or SUV's. This very versatile mobile work top makes any installation or service work flow more efficiently for auto repairers and installation workshops.

## **Features**

- Height adjustable for most vehicles
- · Ball Bearing wheels for easy moving
- Multi-functional top table with 3 compartments and 6 screwdriver holes
- Top EVA mat for skid resistance
- Extra drawer for more storage room

## **Specifications**

- 340x300x45mm drawer
- Adjustable from 860-1200mm high
- · Includes drawer and top tray liner
- 80kg Distributed load capacity
- 730x500x25mm top tray
- GW: 20kg

www.tqbbrands.com.au