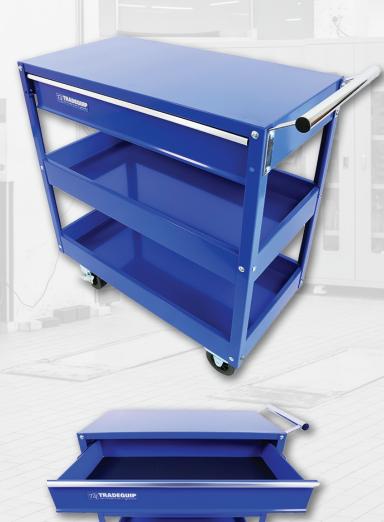

## **WORKSHOP TROLLEY**

## 100KG SAFE WORKING CAPACITY

Heavy Duty TradeQuip "Made for the Trade" steel construction makes this workshop tool trol-ley with a sliding drawer with two shelves3 durable enough for moving tools and car parts. Easily handles loads up to 100kg. Smooth rolling composite rubber castors let you maneuver the workshop trolley without marring the floor. The drawer and deep shelves give you plenty of storage for your tools and parts. This is the perfect heavy duty workshop trolley for garages, warehouses and workshops.

## **Features**

- · Heavy gauge steel construction
- Quality 35mm ball bearing slide drawer which is locked when drawer is closed
- Side handle for comfort and control when moving
- Tough enamel finish
- Non slip rubber tool tray liners