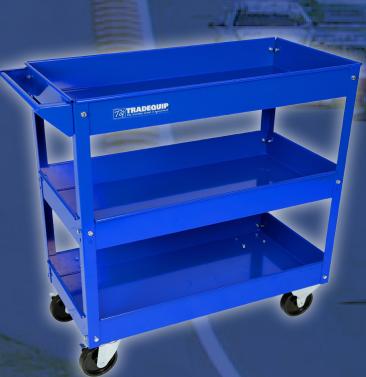

## WORKSHOP TROLLEY

150KG SAFE WORKING CAPACITY

Heavy Duty TradeQuip "Made for the Trade" steel construction makes this three shelf Workshop Tool Trolley durable enough for moving tools and car parts. Easily handles loads up to 150kg. Solid rubber castors let you maneuver the workshop trolley without marring the floor. Deep shelves give you plenty of storage for your tools and parts. This is the perfect heavy duty workshop trolley for garages, warehouses and workshops.

## FEATURES

- Durable cold-rolled steel construction
- Rugged, roomy steel trays
- Industrial high gloss enamel finish
- Three deep shelves for plenty of storage
- Two swivel and two fixed smooth rolling composite rubber castors
- Tubular steel side handle

- Safe Working Capacity: 150kg
- Shelf Depth: 100mm
- Castor Wheel Diameter: 100mm
- Dimensions: 790L x 365W x 790Hmm
- Nett Weight: 13kg

www.tqbbrands.com.au