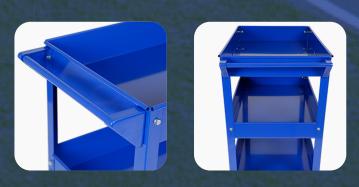

## FEATURES

- Durable cold-rolled steel construction
- Rugged, roomy steel trays
- Industrial high gloss enamel finish
- Three deep shelves for plenty of storage
- Two swivel and two fixed smooth rolling composite rubber castors
- Tubular steel side handle

- Safe Working Capacity: 150kg
- Shelf Depth: 100mm
- Castor Wheel Diameter: 100mm
- Dimensions: 790L x 365W x 790Hmm
- Nett Weight: 13kg

www.tqbbrands.com.au