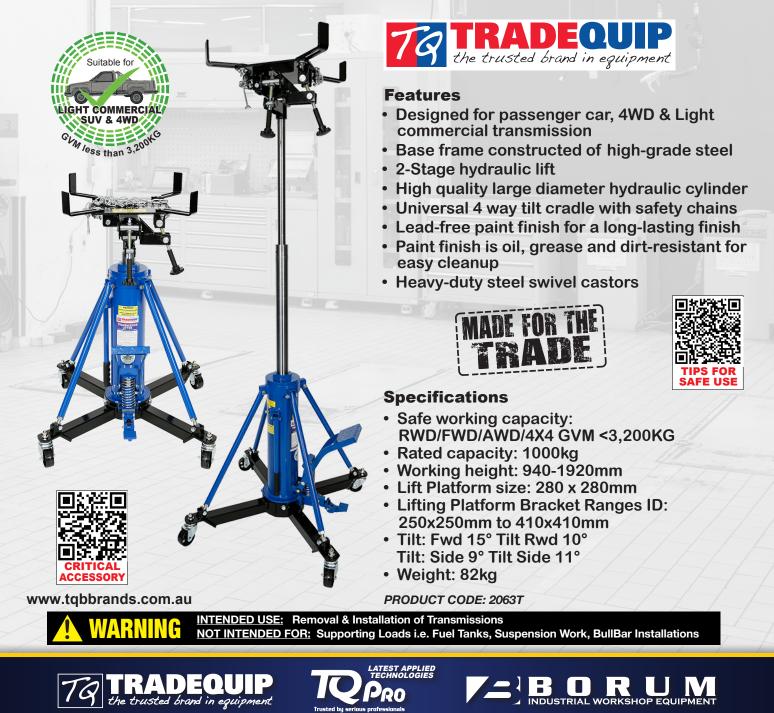

## **TRANSMISSION LIFTER SUV/4x4 & LIGHT COMMERCIAL**

## RATED FOR RWD/FWD/AWD/4X4 GVM <3,200KG

The TradeQuip "Made for the Trade" 1,000kg Transmission Lifter is designed for passenger car, 4WD & Light commercial transmission installation and removal. It features a universal mounting cradle that provides a 4 way tilt range and a manually operated hydraulic system with smooth hydraulic lift and descent. The hydraulic system also includes a bypass system to prevent over extension and accidental overloading. The sturdy and stable design offers safety and security when removing and installing large and heavy transmissions.