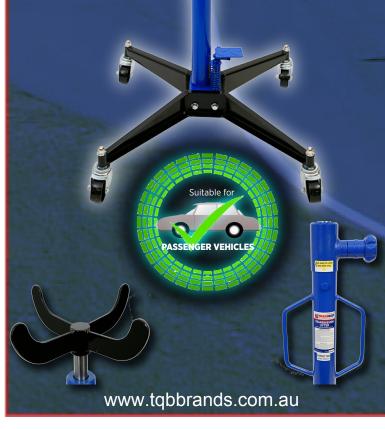

## TRANSMISSION LIFTER

500KG SAFE WORKING CAPACITY

This 500kg capacity TradeQuip "Made for the Trade" Hydraulic Telescopic Transmission Lifter has a 4 prong mounting cradle. The foot-operated quicklift pump frees up operator's hands when positioning for lift and the hand operated lowering knob provides safety with its extra slow lower control.

## FEATURES

- Steel wheels and full swivel ball bearing castors for easy movement
- High polished chrome-plated rams provides smooth operation to maximise its high reach that is lifted by the user-friendly foot pedal
- 4 prong mounting cradle
- Convenient foot pedal allows use of both hands on transmission during lift
- Unique hand release knob provides extra slow control safety when lowering

## **SPECIFICATIONS**

- Safe Working Capacity: 500kg
- Minimum Height: 855mm
- Maximum Height: 1760mm
- Cradle Size: 300 x 300mm
- Base Dimensions: 540 x 570mm
- Nett Weight: 31kg