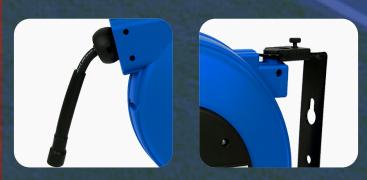

## FEATURES

- Polymer air hose with machined brass fittings
- Mounts to hoist or wall
- Auto-rewind feature quickly retracts hose
- Eliminates storage and handling problems
- Superior hose bend radius to minimise kinks
- Ratcheting action locks extended hose
- Sealed connection points at swivel and hose inlet prevent leaks
- Enclosed drive spring for weather protection
- Wall and ceiling mountable with 180° swivel
- Includes snubber hose

## SPECIFICATIONS

- Hose I.D.: 10mm (3/8")
- Hose Length: 10m
- Max Air Pressure: 580psi
- Air Inlet: 3/8"- BSPT
- Hose Colour: Black
- Reel Colour: Blue
- Carton: 405 x 190 x 380mm
- Weight: 4kg

www.tqbbrands.com.au