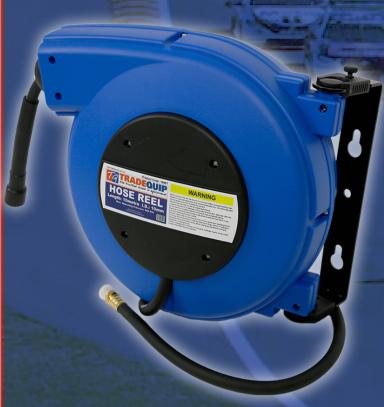

## AIR HOSE REEL

10MM ID X 10METRE

This TradeQuip "Made for the Trade" wall-mountable Air Hose Reel features a strong high-quality plastic housing for durability and a compact design that offers high hose capacity. Ratcheting action locks in hose at desired length. 10mm x 10m hybrid polymer hose has superior bend radius to help eliminate kinks. Reel can mount on wall or ceiling and swivels 180° for versatility. The TradeQuip automatic hose reel is designed and manufactured to meet the demands and distribute air for the professional user.

## FEATURES

- Polymer air hose with machined brass fittings
- Mounts to hoist or wall
- Auto-rewind feature quickly retracts hose
- Eliminates storage and handling problems
- Superior hose bend radius to minimise kinks
- Ratcheting action locks extended hose
- Sealed connection points at swivel and hose inlet prevent leaks
- Enclosed drive spring for weather protection
- Wall and ceiling mountable with 180° swivel
- Includes snubber hose

## SPECIFICATIONS

- Hose I.D.: 10mm (3/8")
- Hose Length: 10m
- Max Air Pressure: 580psi
- Air Inlet: 3/8"- BSPT
- Hose Colour: Black
- Reel Colour: Blue
- Carton: 405 x 190 x 380mm
- Weight: 4kg

www.tqbbrands.com.au