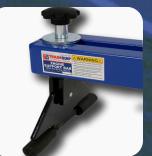

## Product Code: 1020T DUAL HOOK ENGINE SUPPORT BAR **500KG SAFE WORKING CAPACITY**

Constructed of high gloss enamel coated steel for durability, this TradeQuip 500kg capacity Engine Support Bar features dual hook assemblies for increased load balance when working on heavy engines or when removing the transmission or transaxle. This engine support bar comes with adjustable extension arms, neoprene support pads and adjustable height screw. Designed to support and accurately position engines during maintenance operations such as replacing engine/transmission mountings and certain body panels.

## FEATURES

- Dual hook assemblies for balanced support
- Adjustable to fit across most car bonnets
- Supports engine or transmission in place during repairs
- Rubber cushioned support legs prevent damage to paint
- Powder coat finish
- Adjustment screw for load leveling
  Supplied with a short length of chain