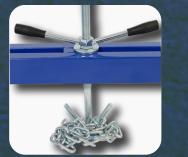

## Product Code: 1020T DUAL HOOK ENGINE SUPPORT BAR **500KG SAFE WORKING CAPACITY**

Constructed of high gloss enamel coated steel for durability, this TradeQuip 500kg capacity Engine Support Bar features dual hook assemblies for increased load balance when working on heavy engines or when removing the transmission or transaxle. This engine support bar comes with adjustable extension arms, neoprene support pads and adjustable height screw. Designed to support and accurately position engines during maintenance operations such as replacing engine/transmission mountings and certain body panels.

## FEATURES

- Dual hook assemblies for balanced support
- Adjustable to fit across most car bonnets
- Supports engine or transmission in place during repairs
- Rubber cushioned support legs prevent damage to paint
- Powder coat finish
- Adjustment screw for load leveling
  Supplied with a short length of chain